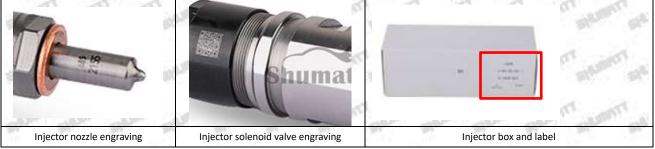

### 2.1.0445120383 Injector's Part Number Location

1) E.g.: The injector part number see as follows

| No. | Name                                       |
|-----|--------------------------------------------|
| A   | brand, logo, part number,<br>series number |
| В   | nozzle part number                         |