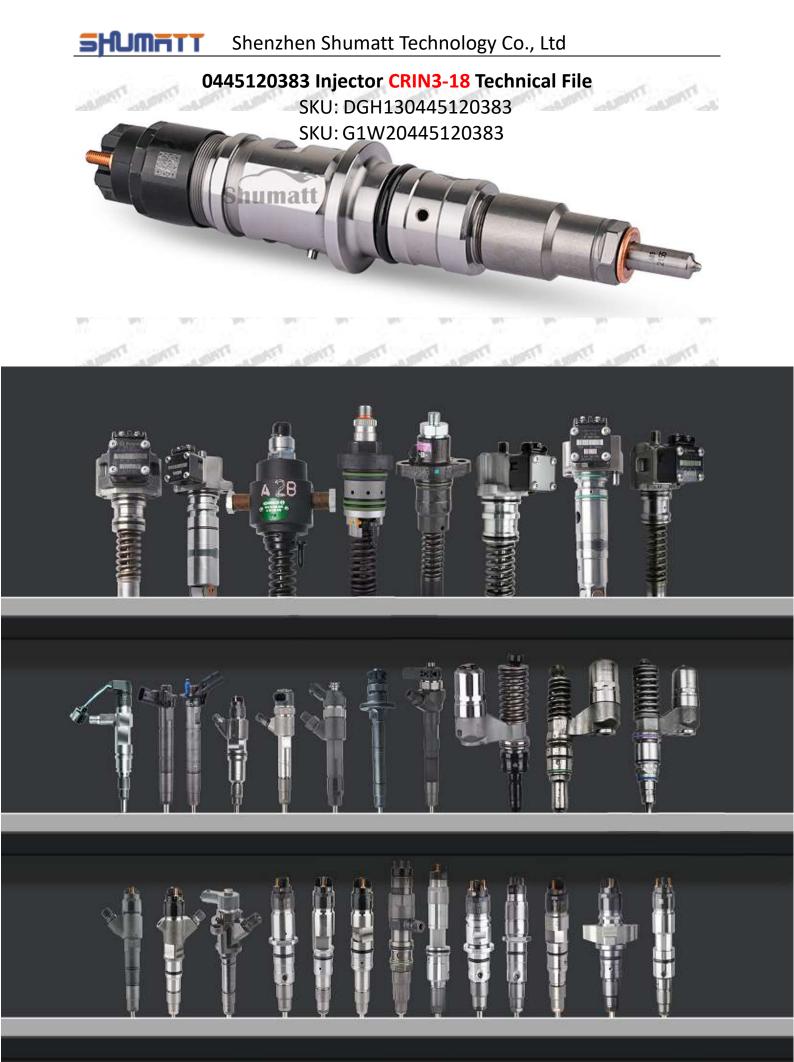

## 1. 0445120383 Injector's Introduction

#### 1.1.0445120383 Injector's Basic Information

| Title   | China made new high quality diesel injector 0445120383 fuel injector |  |  |  |  |  |
|---------|----------------------------------------------------------------------|--|--|--|--|--|
| SKU     | DGH130445120383                                                      |  |  |  |  |  |
| and and | The The The Man Man Man The The The Man                              |  |  |  |  |  |