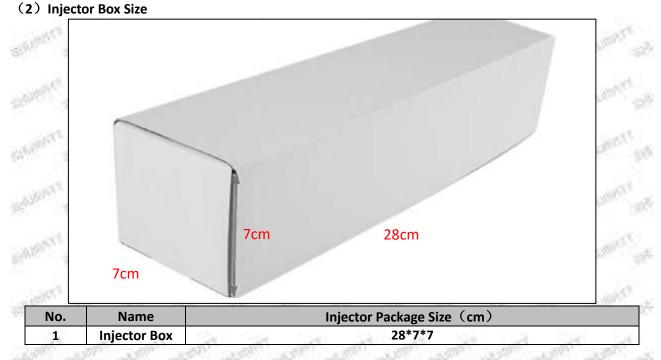

### 1.5.0445120383 Injector's Specifications and Dimensions

Injector Size: 21 cm\*7 cm \*6 cm = 882cm<sup>3</sup> (L\*W\*H=V) Injector Net Weight: 0.45kg Gross Weight: 0.6kg Injector Quality: China Made Brand New Injector Package Size: 28cm\*7 cm \*7 cm = 1372 cm<sup>3</sup> Injector Type: Diesel Common Rail Injector MOQ: 4 Pieces