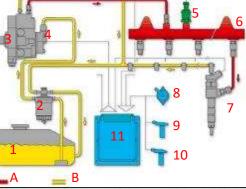

#### 2.2.0445120383 Injector's Application Scenarios

Common rail system is an oil supply method refers to the diesel oil from the fuel tank sucked out by the gear pump through the oil-water separator and the gear pump to diesel fine filter, high-pressure pump, common rail pipe, and fuel injector, all together with the closed-loop fuel supply system composed of sensors and ECU that completely separates the generation of injection pressure and the injection process

from each other.

| Pic No. 1 |                       |     |                                |      |                                |      |                              |
|-----------|-----------------------|-----|--------------------------------|------|--------------------------------|------|------------------------------|
| No.       | Name                  | No. | Name                           | No.  | Name                           | No.  | Name                         |
| 1         | Tank                  | 5   | Common Rail<br>Pressure Sensor | 9    | Engine Crankshaft Sensor       | А    | High Pressure Oil<br>Circuit |
| 2         | Diesel Filter         | 6   | Common Rail Pipe               | 10   | Camshaft Sensor                | В    | Low<br>Pressure Oil Circuit  |
| 3         | High-Pressure<br>Pump | 7   | Injector                       | 11   | ECU Electronic Control<br>Unit | 0.03 | 100 100                      |
| 4         | Fuel Gear Pump        | 8   | Accelerator Pedal              | 1000 | Contraction of the second      | 100  | and and                      |