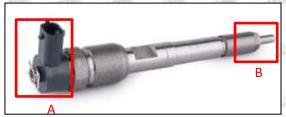

### 2.1.0445120383 Injector's Part Number Location

1) E.g.: The injector part number see as follows

| No. | Name                                       |
|-----|--------------------------------------------|
| A   | brand, logo, part number,<br>series number |
| В   | nozzle part number                         |